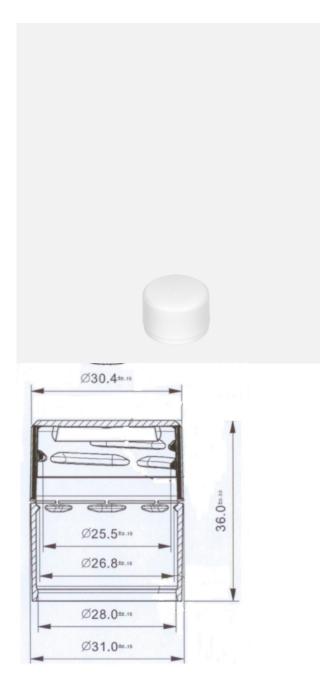

## 28mm Tamper Evident Screw Caps

## **General info**

| Item no. (SKU):    |              |
|--------------------|--------------|
| Finish:            | Smooth       |
| Liner:             |              |
| Thread:            | 28 ROPP/36mm |
| Dosage:            | N/A          |
| Hole Size:         | N/A          |
| Material:          | PE           |
| Colour:            | Silver       |
| Print Areas:       | N/A          |
| Country of Origin: | Lithuania    |